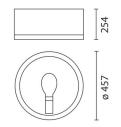

## Installation:

Installed on buried pole or pole with base plate with arm. Wall installation with adjustable or fixed arm.

Dimension:

D 457 mm H =254 mm

Colour:

Black (04)|Grey (15)

Weight [Kg]:

10