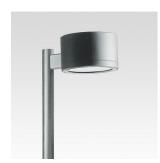

## **Technical description:**

Cylindrical aluminium body painted with liquid acrylic paint with texturized finish containing the optical assembly and the wiring unit with extruded aluminium arm for pole connection using 14 mm. diam. stainless steel wires. The optical assembly and the wiring parts contained in the body are protected by a glass screen complete with silicone rubber seal applied to the body with bayonet screws. One-piece 99.9% superpure aluminium optics manufactured made with drawing process and anodised and polishing finish, fixed to the structure with two stainless steel screws. All screws are in stainless steel.

## Installation:

Installed on buried pole or pole with base plate with arm. Wall installation with adjustable or fixed arm.

Dimension:

D 457 mm H =254 mm

Colour:

Black (04)|Grey (15)

Weight [Kg]:

10