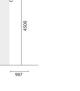

HIT-DE 150 W HST-DE

## Product code:

7741

#### **Technical description:**

Indirect lighting system for outdoor settings composed of a Lingotto projector with the control gear in a separate box from the optical assembly, a diffuser screen made of polyester resin reinforced with fibreglass, and special die-cast aluminium fastening and/or supporting brackets.

Wall application. The panel is about 500 mm from the upper part of the optical assembly. The control gear is located beneath the projector.

## Dimension:

1150x921 mm

#### Colour:

Grey (15)

## Mounting:

Wall surface

# Wiring:

Wiring for 150 W Metal halide and Sodium vapour lamps, located inside the component-holding box, comprising ignitor, ballast and capacitors.

Complies with EN605981 and pertinent regulations