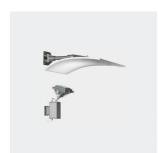

#### **Technical description:**

Indirect lighting system for outdoor settings composed of a Lingotto projector with the control gear in a separate box from the optical assembly, a diffuser screen made of polyester resin reinforced with fibreglass, and special die-cast aluminium fastening and/or supporting brackets.

Wall application. The panel is about 500 mm from the upper part of the optical assembly. The control gear is located beneath the projector.