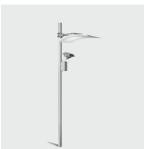

## Technical description:

Indirect lighting system for outdoor settings composed of a pole, a Lingotto projector with the control gear in a separate box from the optical assembly, a diffuser screen made of polyester resin reinforced with fibreglass, and special die-cast aluminium fastening and/or supporting brackets. The cylindrical pole, D= 102 mm, is made of hot galvanised steel.

The panel is about 700 mm from the upper part of the optical assembly. The control gear is located beneath the optical assembly.

Dimension:

1200x921 mm

Colour:

Grey (15)

Mounting:

Poletop side entry

Wiring: