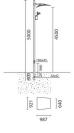

#### Installation:

The panel is about 700 mm from the upper part of the optical assembly. The control gear is located beneath the optical assembly.

# Dimension: 1200x921 mm

Colour: Grey (15)

Mounting: Poletop side entry