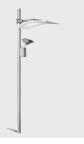

#### Technical description:

Indirect lighting system for outdoor settings composed of a pole, a Lingotto projector with the control gear in a separate box from the optical assembly, a diffuser screen made of polyester resin reinforced with fibreglass, and special die-cast aluminium fastening and/or supporting brackets. The cylindrical pole, D= 102 mm, is made of hot galvanised steel.

#### Installation:

The panel is about 700 mm from the upper part of the optical assembly. The control gear is located beneath the optical assembly.

# Dimension: 1200x921 mm

Colour: Grey (15)

Mounting: Poletop side entry