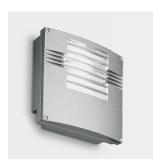

#### Radius - Floodlight with protection grill 70W HIT-DE 70W HST-DE

#### **Technical description:**

Die-cast aluminium outdoor floodlight which produces a special shaft of light. Its optical assembly houses the control gear for discharge lamps and the light source. An optical system with a tempered glass lens located on the upper part of the lamp produces the special light. The fitting is equipped with wings located in the upper part of the optical assembly which limit glare and protect the lens from accidental knocks.

#### Installation:

It can be surface-mounted, using different mounting plates, on window sills, on the ground or on the wall.

### Colour:

Black (04)|Grey (15)