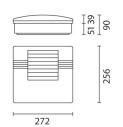

September 2012





#### Radius - Floodlight with protection grill 70W HIT-DE 70W HST-DE

## Product code:

7368

#### **Technical description:**

Die-cast aluminium outdoor floodlight which produces a special shaft of light. Its optical assembly houses the control gear for discharge lamps and the light source. An optical system with a tempered glass lens located on the upper part of the lamp produces the special light. The fitting is equipped with wings located in the upper part of the optical assembly which limit glare and protect the lens from accidental knocks.

#### Installation:

It can be surface-mounted, using different mounting plates, on window sills, on the ground or on the wall.

#### Dimension:

272x256mm H 90mm

### Colour:

Black (04)|Grey (15)

# Weight [Kg]:

5,1

#### Mounting:

Ceiling su