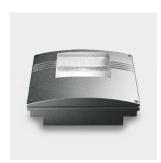

#### Radius - Floodlight 70W HIT DE 70W HST-DE

#### **Technical description:**

Die-cast aluminium outdoor floodlight which produces a special shaft of light. Its optical assembly houses the control gear for discharge lamps and the light source. An optical system with a tempered glass lens located on the upper part of the lamp produces the special light.

#### Installation:

It can be surface-mounted, using different mounting plates, on window sills, on the ground or on the wall.

# Dimension:

272x256mm H 90mm

#### Colour:

Black (04)|Grey (15)

### Mounting:

Ceiling surface|Ground surface|Wall surface