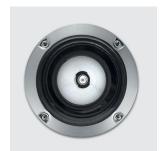

### **Technical description:**

Ground-recessed luminaire, designed to use mercury lamps (HME). Supplied with fixed Flood optic. Consists of a circular body and a frame made of AISI 304 stainless steel, with surface treatment to increase resistance to corrosion. The product has an 8 mm thick tempered sodium - calcium closing glass which resists a static load of 1000 kg, plus a black EPDM seal. The reflector is 99.98% super-pure aluminium with polishing, anodising and surface sandblasting treatment. With aluminium component-holding plate. The base of the product is fitted with a stainless steel PG16 cable clamp, complete with 1 m power cable and anti-transpiration device. The frame, glass and optical assembly together guarantee resistance to a static load of 1000 kg. All external screws used are made of A2 stainless steel.

# Mounting:

Ground recessed