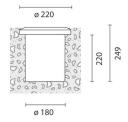

**Light Up Garden** 

Design iGuzzini iGuzzini

September 2012





### Light Up Garden - 80W HME

Product code:

7174

### **Technical description:**

Ground-recessed luminaire, designed to use mercury lamps (HME). Supplied with fixed Flood optic. Consists of a circular body and a frame made of AISI 304 stainless steel, with surface treatment to increase resistance to corrosion. The product has an 8 mm thick tempered sodium - calcium closing glass which resists a static load of 1000 kg, plus a black EPDM seal. The reflector is 99.98% super-pure aluminium with polishing, anodising and surface sandblasting treatment. With aluminium component-holding plate. The base of the product is fitted with a stainless steel PG16 cable clamp, complete with 1 m power cable and anti-transpiration device. The frame, glass and optical assembly together guarantee resistanc