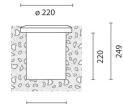

## Light Up Garden

Design iGuzzini

iGuzzini

September 2012

Light Up Garden - Floodlight - fixed optics 13W TC-D

ø 180

## Technical description:

Ground-recessed luminaire, designed to use compact fluorescent lamps (TC-D). Supplied with fixed Flood optic. Consists of a circular body and a frame made of AISI 304 stainless steel, with surface treatment to increase resistance to corrosion. The product has an 8 mm thick tempered sodium - calcium closing glass which resists a static load of 1000 kg, plus a black EPDM seal. The reflector is 99.98% super-pure aluminium with polishing, anodising and surface plating treatment. With aluminium component-holding plate. The base of the product is fitted with a stainless steel PG16 cable clamp, complete with 1 m power cable and anti-transpiration device. The frame, glass and optical assembly together guarantee resistance to a static load of 1000 kg. All external screws used are made of A2 stainless steel.