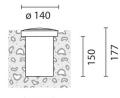

## Installation:

Fitted into the ground.

Dimension: D 140mm H 177mm

\_\_\_\_\_

Colour: Steel (13)