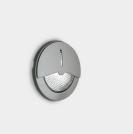

## Pixy - Recessed luminaire 10W 12V QT9

Product code:

7143

#### **Technical description:**

Recessed wall luminaire with die cast aluminium frame and protective diffuser made of sanded polycarbonate. Wiring compartment made of polycarbonate with built-in transformer.

#### Colour:

Black (04)|Grey (15)