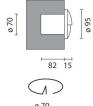

#### Installation:

Recessed fixing into the wall. Hole diameter 70 mm, depth 82 mm. A polystyrene body moulding cover (code 0047) is placed in the formwork to either create the housing for the luminaire in the concrete or to finish the housing in the wall.

## Dimension:

D 95 mm H 15 mm