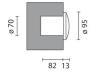

## Installation:

Recessed fixing into the wall. Hole diameter 70 mm, depth 82 mm. A polystyrene body moulding cover (code 0047) is placed in the formwork to either create the housing for the luminaire in the concrete or to finish the housing in the wall.

Dimension:

D 95mm H 13mm

Colour:

Black (04)|Grey (15)

Weight [Kg]:

0,5

Mounting:

Wall recessed