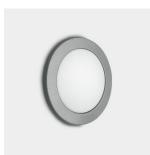

## **Technical description:**

Recessed wall luminaire with die cast aluminium frame and protective diffuser made of sanded polycarbonate. Wiring compartment made of polycarbonate with built-in transformer.

Dimension:

D 95mm H 13mm

Colour:

Black (04)|Grey (15)

Weight [Kg]:

0,5

Mounting:

Wall recessed