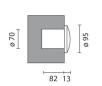

#### Installation:

Recessed fixing into the wall. Hole diameter 70 mm, depth 82 mm. A polystyrene body moulding cover (code 0047) is placed in the formwork to either create the housing for the luminaire in the concrete or to finish the housing in the wall.

## Dimension:

D 95mm H 13mm