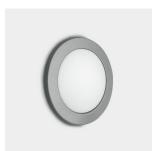

#### **Technical description:**

Recessed wall luminaire with die cast aluminium frame and protective diffuser made of sanded polycarbonate. Wiring compartment made of polycarbonate with built-in transformer.

## Colour:

Black (04)|Grey (15)