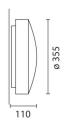

Full

Design Mario Cucinella

iGuzzini

September 2012





### Full - Ceiling luminaire with "halo" effect 75W A60

## Product code:

7045

### **Technical description:**

Wall and ceiling luminaire for public residential areas using 75W incandescent lamps A60. The body and the frame are made of die-cast aluminium. Textured glass diffuser with internal paint finish. Translucent polycarbonate component-holding box with polycarbonate cover. Stainless steel screws with hexagonal head. EPDM perimetral seal for through wiring by means of PG11 cable-clamp.

### Installation:

Fixed to the ceiling or to the wall by three 4mm. fischer screws at 120°.

## Dimension:

D 355mm H 110mm

### Colour:

White (01)|Grey (15)|Black (04)

# Weight [Kg]:

3

## Mounting:

Wall surface

## Wiring:

Wiring inside the fitting and made up of a three-pole fast-coupling