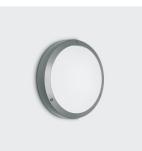

### Full - Ceiling luminaire with "halo" effect 75W A60

### **Technical description:**

Wall and ceiling luminaire for public residential areas using 75W incandescent lamps A60. The body and the frame are made of die-cast aluminium. Textured glass diffuser with internal paint finish. Translucent polycarbonate component-holding box with polycarbonate cover. Stainless steel screws with hexagonal head. EPDM perimetral seal for through wiring by means of PG11 cable-clamp.

### Colour:

White (01)|Grey (15)|Black (04)

## Mounting:

Wall surface