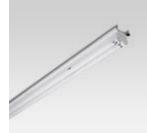

### Technical description:

Double-lamp wired plate designed for T16 light sources. It is made of pre-painted galvanised sheet steel.

#### Installation:

The plate can be installed into the different structural modules available. The electrical connection to the structural module is carried out by means of connectors having a selector for three separate power-supply lines.

Complete with electronic control gear with fast connection (mechanical and electrical) system for connection in a continuous row. Thanks to a ¼-turn fitting system no tools are needed to install the plate into the structural module with track.

Dimension:

60x45 L=1180 mm

Colour: White (01)

Wiring: