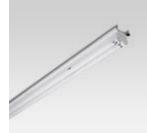

## Technical description:

Double-lamp wired plate designed for T16 light sources. It is made of pre-painted galvanised sheet steel.

## Installation:

The plate can be installed into the different structural modules available. The electrical connection to the structural module is carried out by means of connectors having a selector for three separate power-supply lines.

Dimension:

60x45 L=1480 mm

Colour: White (01)

Wiring:

## 

Complete with electronic control gear with fast connection (mechanical and electrical) system for connection in a continuous row. Thanks to a ¼-turn fitting system no tools are needed to install the plate into the structural module with track.