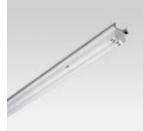

# Technical description:

Single-lamp wired plate designed for T16 light sources. It is made of pre-painted galvanised sheet steel.

### Installation:

The plate can be installed into the different structural modules available. The electrical connection to the structural module is carried out by means of connectors having a selector for three separate power-supply lines.

Dimension:

60x45 L=1180 mm

## Colour: White (01)

Wiring:

Complete with electronic control gear with fast connection (mechanical and electrical) system for connection in a continuous row. Thanks to a ½-turn fitting system no tools are needed to install the plate into the structural module with track.