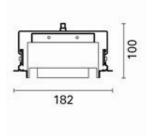

# Structure for recessed installation for false ceilings/semi-recessed

Design Jean Michel Wilmotte

iGuzzini

September 2012



 $Structure\ for\ recessed\ installation\ for\ false\ ceilings/semi-recessed\ -\ Structure\ for\ recessed\ installation\ for\ false\ ceilings/semi-recessed\ installation\ for\ false\ fal$ 

Attention! Code out of production

# Product code:

6822

### Technical description:

Structure for recessed installation for false ceilings/semi-recessed with cross-section of 15 mm, for modules L=1477. Complete with spacers for the align-ment of the structures.

#### Installation:

Hole 135x1495

# Dimension:

182 X 100 mm L=1495 mm

# Colour:

Indeterminate (00)

Notes: