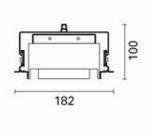

# Structure for recessed installation for false ceilings/semi-recessed

Design Jean Michel Wilmotte

iGuzzini

September 2012



Structure for recessed installation for false ceilings/semi-recessed - Structure for recessed installation for false ceilings/semi-recessed

Attention! Code out of production

# Product code:

6821

### Technical description:

Structure for recessed installation for false ceilings/semi-recessed with cross-section of 15 mm, for modules L=1177. Complete with spacers for the align-ment of the structures.

#### Installation

Hole 135x1195

# Dimension:

182 X 100 mm L=1195 mm

# Colour:

Indeterminate (00)