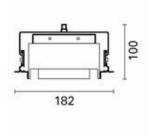

# Structure for recessed installation for false ceilings/semi-recessed

Design Jean Michel Wilmotte

iGuzzini

September 2012



Structure for recessed installation for false ceilings/semi-recessed - Structure for recessed installation for false ceilings/semi-recessed

Attention! Code out of production

# Product code:

6820

### Technical description:

Structure for recessed installation for false ceilings/semi-recessed with cross-section of 15 mm, for modules L=600. Complete with spacers for the align-ment of the structures.

#### Installation

Hole 135X618

# Dimension:

182 X 100 mm L=618 mm

# Colour:

Indeterminate (00)

Notes: