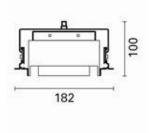

# Structure for recessed installation for false ceilings/semi-recessed

Design Jean Michel Wilmotte

iGuzzini

September 2012



 $Structure\ for\ recessed\ installation\ for\ false\ ceilings/semi-recessed\ -\ Structure\ for\ recessed\ installation\ for\ false\ ceilings/semi-recessed\ installation\ for\ false\ fal$ 

Attention! Code out of production

### Product code:

6819

## Technical description:

Structure for recessed installation for false ceilings/semi-recessed with cross-section of 15 mm, for modules L=400. Complete with spacers for the align-ment of the structures.

#### Installation

Hole 135X418

# Dimension:

182 X 100 mm L=418 mm

### Colour:

Indeterminate (00)

Notes: