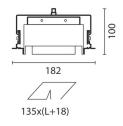

# Structure for recessed installation for false ceilings/semi-recessed

Design Jean Michel Wilmotte

iGuzzini

September 2012



Structure for recessed installation for false ceilings/semi-recessed - Structure for recessed installation for false ceilings/semi-recessed

### Product code:

6818

### Technical description:

Structure for recessed installation for false ceilings/semi-recessed with cross-section of 12,5 mm, for modules L=1477. Complete with spacers for the align-ment of the structures.

#### Installation

Hole 135x1495

## Dimension:

182 X 100 mm L=1495 mm

#### Colour

Indeterminate (00)

Notes: