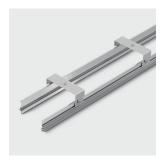

### Technical description:

Structure for recessed installation for false ceilings/semi-recessed with cross-section of 12,5 mm, for modules L=1477. Complete with spacers for the align-ment of the structures.

#### Colour

Indeterminate (00)

Notes: