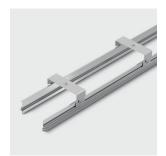

#### Technical description:

Structure for recessed installation for false ceilings/semi-recessed with cross-section of 12,5 mm, for modules L=1177. Complete with spacers for the align-ment of the structures.

#### Installation:

Hole 135x1195

## Dimension:

182 X 100 mm L=1195 mm