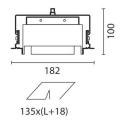

# Structure for recessed installation for false ceilings/semi-recessed

Design Jean Michel Wilmotte

iGuzzini

September 2012



Structure for recessed installation for false ceilings/semi-recessed - Structure for recessed installation for false ceilings/semi-recessed

### Product code:

6817

#### Technical description:

Structure for recessed installation for false ceilings/semi-recessed with cross-section of 12,5 mm, for modules L=1177. Complete with spacers for the align-ment of the structures.

#### Installation:

Hole 135x1195

## Dimension:

182 X 100 mm L=1195 mm

#### Colour

Indeterminate (00)

Notes: