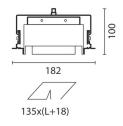

# Structure for recessed installation for false ceilings/semi-recessed

Design Jean Michel Wilmotte

iGuzzini

September 2012



Structure for recessed installation for false ceilings/semi-recessed - Structure for recessed installation for false ceilings/semi-recessed

### Product code:

6816

### Technical description:

Structure for recessed installation for false ceilings/semi-recessed with cross-section of 12,5 mm, for modules L=600. Complete with spacers for the align-ment of the structures.

### Installation

Hole 135X618

## Dimension:

182 X 100 mm L=618 mm

#### Colour

Indeterminate (00)

Notes: