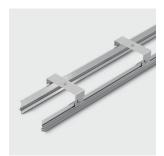

### Technical description:

Structure for recessed installation for false ceilings/semi-recessed with cross-section of 12,5 mm, for modules L=400. Complete with spacers for the align-ment of the structures.

#### Colour

Indeterminate (00)

Notes: