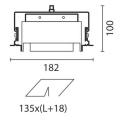

# Structure for recessed installation for false ceilings/semi-recessed

Design Jean Michel Wilmotte

iGuzzini

September 2012



Structure for recessed installation for false ceilings/semi-recessed - Structure for recessed installation for false ceilings/semi-recessed

## Product code:

6815

### Technical description:

Structure for recessed installation for false ceilings/semi-recessed with cross-section of 12,5 mm, for modules L=400. Complete with spacers for the align-ment of the structures.

#### Installation

Hole 135X418

## Dimension:

182 X 100 mm L=418 mm

#### Colour

Indeterminate (00)

Notes: