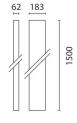

# Composit

Design Jean Michel Wilmotte

iGuzzini

September 2012



## Composit - Structural module L=1500

# Product code:

6735

#### **Technical description:**

Blind structural module. Besides its structural by-pass function, this module also allows for solutions and compositions for general lighting that is exclusively indirect, coupled with an optional reglette.

#### Installation:

Can be installed as ceiling-mounted, wall-mounted, or suspended fittings via separate accessory kits.

# Dimension:

1500x163 mm H = 62 mm

## Colour:

Grey (15)

## Mounting:

Ceiling pendant|Ceiling surface|Wall arm|Wall surface









Complies with EN605981 and pertinent regulations