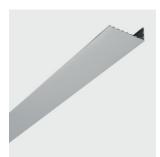

## Composit - Structural module L=1500

#### **Technical description:**

Blind structural module. Besides its structural by-pass function, this module also allows for solutions and compositions for general lighting that is exclusively indirect, coupled with an optional reglette.

# Dimension:

1500x163 mm H = 62 mm