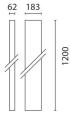

September 2012

### Composit - Structural module L=1200

Product code: 6734

#### Technical description:

Blind structural module. Besides its structural by-pass function, this module also allows for solutions and compositions for general lighting that is exclusively indirect, coupled with an optional reglette.

## Installation:

Can be installed as ceiling-mounted, wall-mounted, or suspended fittings via separate accessory kits.

# Dimension:

1200x163 mm H = 62 mm

### Colour:

Grey (15)

## Mounting:

Ceiling pendant|Ceiling surface|Wall arm|Wall surface



Complies with EN605981 and pertinent regulations