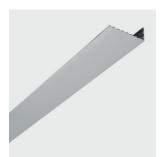

#### **Technical description:**

Blind structural module. Besides its structural by-pass function, this module also allows for solutions and compositions for general lighting that is exclusively indirect, coupled with an optional reglette.

## Dimension:

900x163 mm H = 62 mm

# Colour:

Grey (15)