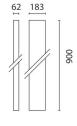

# Composit

Design Jean Michel Wilmotte

iGuzzini

September 2012



### Composit - Structural module L=900

# Product code:

6733

#### **Technical description:**

Blind structural module. Besides its structural by-pass function, this module also allows for solutions and compositions for general lighting that is exclusively indirect, coupled with an optional reglette.

#### Installation:

Can be installed as ceiling-mounted, wall-mounted, or suspended fittings via separate accessory kits.

## Dimension:

900x163 mm H = 62 mm

# Colour:

Grey (15)

### Mounting:

Ceiling pendant|Ceiling surface|Wall arm|Wall surface







Complies with EN605981 and pertinent regulations