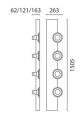

September 2012





# Composit - Module four compartment with electronic power supply (HIGH EFFICIENCY FIXTURE) Attention! Code out of production

# Product code:

6724

# **Technical description:**

Modular multi-lamp system designed for direct accent lighting coupled with indirect general lighting. Module has four optical compartments for 4x70W CDM-TC discharge lamps with integrated reflector. Module's support structure is made of extruded aluminium. Die-cast aluminium optical group and electric component container made of high resistance thermoplastic material. The optical groups, which can be adjusted in all directions, have mechanical locking mechanisms in both rotation directions, for precision aim and maximum stability of the light beam. An optional reglette, equipped with an electronic power supply,