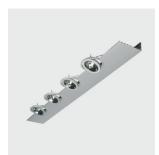

# **Technical description:**

Modular multi-lamp system designed for direct accent lighting coupled with indirect general lighting. Module has four optical compartments for 4x70W CDM-TC discharge lamps with integrated reflector. Module's support structure is made of extruded aluminium. Die-cast aluminium optical group and electric component container made of high resistance thermoplastic material. The optical groups, which can be adjusted in all directions, have mechanical locking mechanisms in both rotation directions, for precision aim and maximum stability of the light beam. An optional reglette, equipped with an electronic power supply, can be added to the module for indirect lighting. The halogen lamp has a protective silicone elastomer which serves the purposes of light screening and insulation of electric connections. Also available: range of glass accessories for decorative and lighting effects. The system's modules can be joined to each other via special accessories, which allow for various linear and non-linear arrangements.

# Installation:

Can be installed as ceiling-mounted, wall-mounted, or suspended fittings via separate accessory kits.

# Mounting:

Ceiling pendant|Ceiling surface|Wall arm|Wall surface