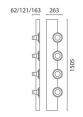

September 2012





## Composit - Module four compartment with electronic power supply

Attention! Code out of production - 2012

# Product code:

6722

## **Technical description:**

Modular multi-lamp system designed for direct accent lighting coupled with indirect general lighting. Module has four optical compartments for 4x70W CDM-TC discharge lamps with flood distribution optic. Module's support structure is made of extruded aluminium. Die-cast aluminium optical group and electric component container made of high resistance thermoplastic material. The optical groups, which can be adjusted in all directions, have mechanical locking mechanisms in both rotation directions, for precision aim and maximum stability of the light beam. An optional reglette, equipped with an electronic power supply, can be adde