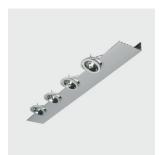

## **Technical description:**

Modular multi-lamp system designed for direct accent lighting coupled with indirect general lighting. Module has four optical compartments for 4x70W CDM-TC discharge lamps with flood distribution optic. Module's support structure is made of extruded aluminium. Die-cast aluminium optical group and electric component container made of high resistance thermoplastic material. The optical groups, which can be adjusted in all directions, have mechanical locking mechanisms in both rotation directions, for precision aim and maximum stability of the light beam. An optional reglette, equipped with an electronic power supply, can be added to the module for indirect lighting. The halogen lamp has a protective silicone elastomer which serves the purposes of light screening and insulation of electric connections. Also available: range of glass accessories for decorative and lighting effects. The system's modules can be joined to each other via special accessories, which allow for various linear and non-linear arrangements.

## Dimension:

1505x263 mm H = 163 mm