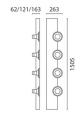

September 2012





## Composit - Module four compartment with electronic power supply

Attention! Code out of production - 2012

Product code:

6720

## **Technical description:**

Modular multi-lamp system designed for direct accent lighting coupled with indirect general lighting. Module has four optical compartments for 4x35W CDM-TC discharge lamps with flood distribution optic. Module's support structure is made of extruded aluminium. Die-cast aluminium optical group and electric component container made of high resistance thermoplastic material. The optical groups, which can be adjusted in all directions, have mechanical locking mechanisms in both rotation directions, for precision aim and maximum stability of the light beam. An optional reglette, equipped with an electronic power supply, can be added