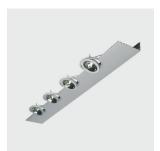

## Composit - Module four compartment with electronic power supply

Attention! Code out of production - 2012

Product code:

6720

## **Technical description:**

Modular multi-lamp system designed for direct accent lighting coupled with indirect general lighting. Module has four optical compartments for 4x35W CDM-TC discharge lamps with flood distribution optic. Module's support structure is made of extruded aluminium. Die-cast aluminium optical group and electric component container made of high resistance thermoplastic material. The optical groups, which can be adjusted in all directions, have mechanical locking mechanisms in both rotation directions, for precision aim and maximum stability of the light beam. An optional reglette, equipped with an electronic power supply, can be added to the module for indirect lighting. The halogen lamp has a protective silicone elastomer which serves the purposes of light screening and insulation of electric connections. Also available: range of glass accessories for decorative and lighting effects. The system's modules can be joined to each other via special accessories, which allow for various linear and non-linear arrangements.

## Dimension:

1505x263 mm H = 163 mm