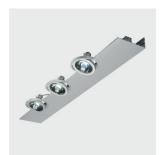

### **Technical description:**

Modular multi-lamp system designed for direct accent lighting coupled with indirect general lighting. Module has three optical compartments, for 3x70W CDM-TC discharge lamps with flood distribution optic. Module's support structure is made of extruded aluminium. Die-cast aluminium optical group and electric component container made of high resistance thermoplastic material. The optical groups, which can be adjusted in all directions, have mechanical locking mechanisms in both rotation directions, for precision aim and maximum stability of the light beam. An optional reglette, equipped with an electronic power supply, can be added to the module for indirect lighting. Lamps have a protective silicone elastomer which serves the purposes of light screening and insulation of electric connections. Also available: range of glass accessories for decorative and lighting effects. The system's modules can be joined to each other via special accessories, which allow for various linear and non-linear arrangements.