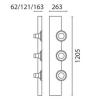

September 2012





# Composit - Module three compartment with electronic power supply

Attention! Code out of production - 2012

## Product code:

6711

### **Technical description:**

Modular multi-lamp system designed for direct accent lighting coupled with indirect general lighting. Module has three optical compartments, for 3x70W CDM-TC discharge lamps with flood distribution optic. Module's support structure is made of extruded aluminium. Die-cast aluminium optical group and electric component container made of high resistance thermoplastic material. The optical groups, which can be adjusted in all directions, have mechanical locking mechanisms in both rotation directions, for precision aim and maximum stability of the light beam. An optional reglette, equipped with an electronic power supply, can be