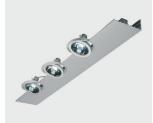

#### Technical description:

Modular multi-lamp system designed for direct accent lighting coupled with indirect general lighting. Module has three optical compartments, for 3x70W CDM-TC discharge lamps with spot distribution optic. Module's support structure is made of extruded aluminium. Die-cast aluminium optical group and electric component container made of high resistance thermoplastic material. The optical groups, which can be adjusted in all directions, have mechanical locking mechanisms in both rotation directions, for precision aim and maximum stability of the light beam. An optional reglette, equipped with an electronic power supply, can be added to the module for indirect lighting. Lamps have a protective silicone elastomer which serves the purposes of light screening and insulation of electric connections. Also available: range of glass accessories for decorative and lighting effects. The system's modules can be joined to each other via special accessories, which allow for various linear and non-linear arrangements.

### Dimension:

1205x263 mm H = 163 mm

Colour:

Grey (15)

Weight [Kg]: 4,5