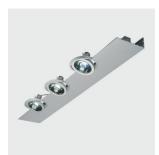

# Composit - Module three compartment with electronic power supply

Attention! Code out of production - 2012

Product code:

6708

### **Technical description:**

Modular multi-lamp system designed for direct accent lighting coupled with indirect general lighting. Module has three optical compartments, for 3x35W CDM-TC discharge lamps with spot distribution optic. Module's support structure is made of extruded aluminium. Die-cast aluminium optical group and electric component container made of high resistance thermoplastic material. The optical groups, which can be adjusted in all directions, have mechanical locking mechanisms in both rotation directions, for precision aim and maximum stability of the light beam. An optional reglette, equipped with an electronic power supply, can be added to the module for indirect lighting. Lamps have a protective silicone elastomer which serves the purposes of light screening and insulation of electric connections. Also available: range of glass accessories for decorative and lighting effects. The system's modules can be joined to each other via special accessories, which allow for various linear and non-linear arrangements.