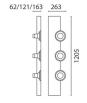

September 2012





# Composit - Module three compartment with electronic power supply

Attention! Code out of production - 2012

Product code:

6708

### **Technical description:**

Modular multi-lamp system designed for direct accent lighting coupled with indirect general lighting. Module has three optical compartments, for 3x35W CDM-TC discharge lamps with spot distribution optic. Module's support structure is made of extruded aluminium. Die-cast aluminium optical group and electric component container made of high resistance thermoplastic material. The optical groups, which can be adjusted in all directions, have mechanical locking mechanisms in both rotation directions, for precision aim and maximum stability of the light beam. An optional reglette, equipped with an electronic power supply, can be adde