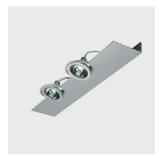

### **Technical description:**

Modular multi-lamp system designed for direct accent lighting coupled with indirect general lighting. Module has two optical compartments, for 2x70W CDM-TC discharge lamps with spot distribution optic. Module's support structure is made of extruded aluminium. Die-cast aluminium optical group and electric component container made of high resistance thermoplastic material. The optical groups, which can be adjusted in all directions, have mechanical locking mechanisms in both rotation directions, for precision aim and maximum stability of the light beam. An optional reglette, equipped with an electronic power supply, can be added to the module for indirect lighting. Lamps have a protective silicone elastomer which serves the purposes of light screening and insulation of electric connections. Also available: range of glass accessories for decorative and lighting effects. The system's modules can be joined to each other via special accessories, which allow for various linear and non-linear arrangements.

## Dimension:

905x263 mm H = 163 mm