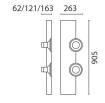

September 2012





# Composit - Module two compartment with electronic power supply

Attention! Code out of production - 2012

# Product code:

6701

## **Technical description:**

Modular multi-lamp system designed for direct accent lighting coupled with indirect general lighting. Module has two optical compartments, for 2x35W CDM-TC discharge lamps with spot distribution optic. Module's support structure is made of extruded aluminium. Die-cast aluminium optical group and electric component container made of high resistance thermoplastic material. The optical groups, which can be adjusted in all directions, have mechanical locking mechanisms in both rotation directions, for precision aim and maximum stability of the light beam. An optional reglette, equipped with an electronic power supply, can be added t