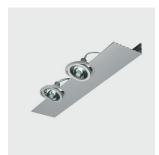

## **Technical description:**

Modular multi-lamp system designed for direct accent lighting coupled with indirect general lighting. Module has two optical compartments, for 2x35W CDM-TC discharge lamps with spot distribution optic. Module's support structure is made of extruded aluminium. Die-cast aluminium optical group and electric component container made of high resistance thermoplastic material. The optical groups, which can be adjusted in all directions, have mechanical locking mechanisms in both rotation directions, for precision aim and maximum stability of the light beam. An optional reglette, equipped with an electronic power supply, can be added to the module for indirect lighting. Lamps have a protective silicone elastomer which serves the purposes of light screening and insulation of electric connections. Also available: range of glass accessories for decorative and lighting effects. The system's modules can be joined to each other via special accessories, which allow for various linear and non-linear arrangements.