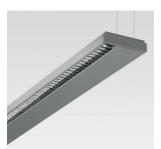

### **Technical description:**

Pendant fitting, for use with T16 lamps. Up/down light emission. Single Module. Body made of one profile of extruded painted aluminium. Zinc-coated and painted steel sheet lamp holders. Polycarbonate end caps. Upper safety screen (to be ordered separately) made of transparent polycarbonate with anti-UV treatment. Down-light optics made of ultrapure anodized mirrored aluminium with bi-parabolic profiles. Controlled luminance: L=1000 cd/m2 for a>65°, in compliance with the EN 12464-1 norm. The optical group has a safety cable that saves it from falling. Up-light emission via ultrapure aluminium reflector. Separate switches for up-light and down-light emission. Dimmable DALI electronic ballasts. Product is equipped with installation system. Transparent power cable, electric cables with anti-oxidation surface treatment.

Suspension installation via steel plates covered by injection-moulded polycarbonate bases. Equipped with transparent power cable and suspension cables with precision adjustment system, positioned on the optical assembly.

### Dimension:

180 x 40 mm - L = 2983 mm

### Mounting:

Ceiling pendant