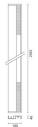

# OFX

# iGuzzini

# September 2012





# OFX - Double module with electronic control gear (DALI) and separate optics - 2x28/54W 2x21/39W

Product code: 6639

#### **Technical description:**

Pendant fitting, for use with T16 lamps. Up/down light emission. Single Module. Body made of one profile of extruded painted aluminium. Zinc-coated and painted steel sheet lamp holders. Polycarbonate end caps. Upper safety screen (to be ordered separately) made of transparent polycarbonate with anti-UV treatment. Down-light optics made of ultrapure anodized mirrored aluminium with bi-parabolic profiles. Controlled luminance: L=1000 cd/m2 for a>65°, in compliance with the EN 12464-1 norm. The optical group has a safety cable that saves it from falling. Up-light emission via ultrapure aluminium reflector. Separate switches for up-light and