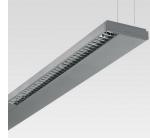

# OFX - Double module with electronic control gear (DALI) and separate optics - 2x28/54W 2x21/39W

Product code: 6639

#### **Technical description:**

Pendant fitting, for use with T16 lamps. Up/down light emission. Single Module. Body made of one profile of extruded painted aluminium. Zinc-coated and painted steel sheet lamp holders. Polycarbonate end caps. Upper safety screen (to be ordered separately) made of transparent polycarbonate with anti-UV treatment. Down-light optics made of ultrapure anodized mirrored aluminium with bi-parabolic profiles. Controlled luminance: L=1000 cd/m2 for a>65°, in compliance with the EN 12464-1 norm. The optical group has a safety cable that saves it from falling. Up-light emission via ultrapure aluminium reflector. Separate switches for up-light and down-light emission. Dimmable DALI electronic ballasts. Product is equipped with installation system. Transparent power cable, electric cables with anti-oxidation surface treatment.