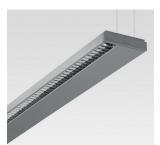

## **Technical description:**

Pendant fitting, for use with T16 lamps. Up/down light emission. Single Module. Body made of one profile of extruded painted aluminium. Zinc-coated and painted steel sheet lamp holders. Polycarbonate end caps. Upper safety screen (to be ordered separately) made of transparent polycarbonate with anti-UV treatment. Down-light optics made of ultrapure anodized mirrored aluminium with bi-parabolic profiles. Controlled luminance: L=1000 cd/m2 for ?>65°, in compliance with the EN 12464-1 norm. The optical group has a safety cable that saves it from falling. Up-light emission via ultrapure aluminium reflector. Separate switches for up-light and down-light emission. Dimmable DALI electronic ballasts. Product is equipped with installation system. Transparent power cable, electric cables with anti-oxidation surface treatment.

Suspension installation via steel plates covered by injection-moulded polycarbonate bases. Equipped with transparent power cable and suspension cables with precision adjustment system, positioned on the optical assembly.

## Dimension:

180 x 40 mm - L = 1488 mm