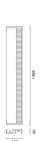

Separate switches for up-light and down-light emission. Dimmable DALI electronic ballasts. Product is equipped with installation system. Transparent power cable, electric cables with anti-oxidation surface treatment.

Suspension installation via steel plates covered by injection-moulded polycarbonate bases. Equipped with transparent power cable and suspension cables with precision adjustment system, positioned on the optical assembly.

## Dimension:

180 x 40 mm - L = 1488 mm

## Colour:

White (01)|Grey (15)

## Mounting:

Ceiling pendant

## Wiring:

Fitting equipped with dimmable digital DALI electronic power supply - Switch dim function. Can be controlled via a normal electric button.

# Notes:

Occupies 2 DALI addresses.











Complies with EN605981 and pertinent regulations