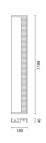

ical group has a safety cable that saves it from falling. Up-light emission via ultrapure aluminium reflector. Separate switches for up-light and down-light emission. Multiwatt electronic ballasts. Product is equipped with installation system. Transparent power cable, electric cables with anti-oxidation surface treatment.

#### Installation

Suspension installation via steel plates covered by injection-moulded polycarbonate bases. Equipped with transparent power cable and suspension cables with precision adjustment system, positioned on the optical assembly.

## Dimension:

180 x 40 mm - L = 1188 mm

## Colour:

White (01)|Grey (15)

## Mounting:

Ceiling pendant

## Wiring:

Fitting has multiwatt 28/54W electronic power supplies.

Complies with EN605981 and pertinent regulations