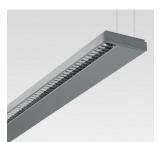

## **Technical description:**

Pendant fitting, for use with T16 lamps. Up/down light emission. Single Module. Body made of one profile of extruded painted aluminium. Zinc-coated and painted steel sheet lamp holders. Polycarbonate end caps. Upper safety screen (to be ordered separately) made of transparent polycarbonate with anti-UV treatment. Down-light optics made of ultrapure anodized mirrored aluminium with bi-parabolic profiles. Controlled luminance: L=1000 cd/m2 for ?>65°, in compliance with the EN 12464-1 norm. The optical group has a safety cable that saves it from falling. Up-light emission via ultrapure aluminium reflector. Separate switches for up-light and down-light emission. Multiwatt electronic ballasts. Product is equipped with installation system. Transparent power cable, electric cables with anti-oxidation surface treatment.

#### Installation

Suspension installation via steel plates covered by injection-moulded polycarbonate bases. Equipped with transparent power cable and suspension cables with precision adjustment system, positioned on the optical assembly.

## Dimension:

180 x 40 mm - L = 1188 mm

## Colour:

White (01)|Grey (15)

## Mounting:

Ceiling pendant