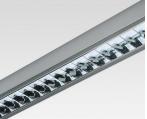

#### **Technical description:**

Suspended, surface-mounted or recessed lighting system designed for fluorescent light sources with up/down light emission. The product permits downlight-only emission by means of a top cover (to be ordered separately) made of plastic material. The modules are complete with terminal boards and cables for through wiring. Ready for switch-on of 3 groups of fittings. The product has a controlled-luminance optic for 65° suitable to be used in environments with VDUs according to Standard EN 12464-1. The lamellar optic with bi-parabolic profile and its external surface are made of anodised specular superpure aluminium and are equipped with fall-prevention system. The specular optics can be removed without tools for ordinary maintenance operations. The structure of the fitting is made of painted extruded aluminium; the lamp-holding supports are made of galvanised painted sheet steel; and the end caps (to be ordered separately) of polycarbonate. The top protection screen (to be ordered separately) is made of transparent polycarbonate subjected to anti-UV treatment. The power-supply cable is transparent and the cables are subjected to antioxidant treatment. The modules can be combined by means of direct and corner 90° couplings as well as structural modules (to be ordered separately). The suspension system (to be ordered separately) has sheet-steel supporting plates with polycarbonate covering bases and steel suspension cables with a millimetric adjustment system (applied to the modules). Ceiling application by means of an aluminium structure (to be ordered separately). Recessed and semi-recessed installation system by means of a structure designed for application to false ceilings 12.5mm and 15mm thick, with concealed rim (to be ordered separately).

#### Installation:

65

Suspended, surface-mounted, semi-recessed or recessed installation.

Dimension:

130x65mm L 1177mm