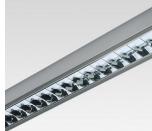

#### **Technical description:**

Suspended, surface-mounted or recessed lighting system designed for fluorescent light sources with up/down light emission. The product permits downlight-only emission by means of a top cover (to be ordered separately) made of plastic material. The modules are complete with terminal boards and cables for through wiring. Ready for switch-on of 3 groups of fittings. The product has a controlled-luminance optic for 65° suitable to be used in environments with VDUs according to Standard EN 12464-1. The lamellar optic with bi-parabolic profile and its external surface are made of anodised specular superpure aluminium and are equipped with fall-prevention system. The specular optics can be removed without tools for ordinary maintenance operations. The structure of the fitting is made of painted extruded aluminium; the lamp-holding supports are made of galvanised painted sheet steel; and the end caps (to be ordered separately) of polycarbonate. The top protection screen (to be ordered separately) is made of transparent polycarbonate subjected to anti-UV treatment. The power-supply cable is transparent and the cables are subjected to antioxidant treatment. The modules can be combined by means of direct and corner 90° couplings as well as structural modules (to be ordered separately). The suspension system (to be ordered separately) has sheet-steel supporting plates with polycarbonate covering bases and steel suspension cables with a millimetric adjustment system (applied to the modules). Ceiling application by means of an aluminium structure (to be ordered separately). Recessed and semi-recessed installation system by means of a structure designed for application to false ceilings 12.5mm and 15mm thick, with concealed rim (to be ordered separately).

#### Installation:

65

Suspended, surface-mounted, semi-recessed or recessed installation.

Dimension:

130x65mm L 1177mm