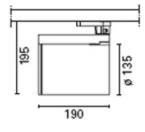

September 2012





Sydecar - with electronic control gear 150W HIT (CDM-T) - Flood

## Product code:

6498

#### Technical description:

Spotlight made of die-cast aluminium and thermoplastic material, with adapter for installation on electrified track. Spotlight double adjustability allows a 360° rotation about the vertical axis and 90° tilting relative to the horizontal plane. The luminaire has mechanical locks for aiming, operated using the same tool on two screws, one at the side of the power supply box shell and one on the track adapter. The spotlight has an accessory holding ring which may contain up to two flat accessories simultaneously. Another external component can also be applied, selected from an asymmetrical screen, directional flaps and an anti-glare screen. The luminaire with 150W HIT flood