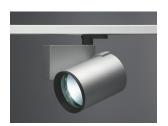

#### Technical description:

Spotlight made of die-cast aluminium and thermoplastic material, with adapter for installation on electrified track. Spotlight double adjustability allows a 360° rotation about the vertical axis and 90° tilting relative to the horizontal plane. The luminaire has mechanical locks for aiming, operated using the same tool on two screws, one at the side of the power supply box shell and one on the track adapter. The spotlight has an accessory holding ring which may contain up to two flat accessories simultaneously. Another external component can also be applied, selected from an asymmetrical screen, directional flaps and an anti-glare screen. The luminaire with 150W HIT flood optic comes complete with electronic control gear. IP 40 on the optical assembly.