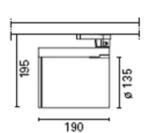

September 2012





Sydecar - with electronic control gear 150W HIT (CDM-T) - Spot

## Product code:

6497

#### Technical description:

Spotlight made of die-cast aluminium and thermoplastic material, with adapter for installation on electrified track. Spotlight double adjustability allows a 360° rotation about the vertical axis and 90° tilting relative to the horizontal plane. The luminaire has mechanical locks for aiming, operated using the same tool on two screws, one at the side of the power supply box shell and one on the track adapter. The spotlight has an accessory holding ring which may contain up to two flat accessories simultaneously. Another external component can also be applied, selected from an asymmetrical screen, directional flaps and an anti-glare screen. The luminaire with 150W HIT spot o