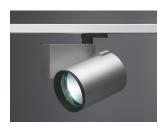

#### Technical description:

Spotlight made of die-cast aluminium and thermoplastic material, with adapter for installation on electrified track. Spotlight double adjustability allows a 360° rotation about the vertical axis and 90° tilting relative to the horizontal plane. The luminaire has mechanical locks for aiming, operated using the same tool on two screws, one at the side of the power supply box shell and one on the track adapter. The spotlight has an accessory holding ring which may contain up to two flat accessories simultaneously. Another external component can also be applied, selected from an asymmetrical screen, directional flaps and an anti-glare screen. The luminaire with 150W HIT spot optic comes complete with electronic control gear. IP 40 on the optical assembly.

## Installation:

on an electrified track or using a suitable power supply unit

## Mounting:

Three circuit track