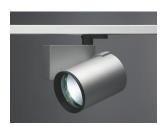

#### Technical description:

Spotlight made of die-cast aluminium and thermoplastic material, with adapter for installation on electrified track. Spotlight double adjustability allows a 360° rotation about the vertical axis and 90° tilting relative to the horizontal plane. The luminaire has mechanical locks for aiming, operated using the same tool on two screws, one at the side of the power supply box shell and one on the track adapter. The spotlight has an accessory holding ring which may contain up to two flat accessories simultaneously. Another external component can also be applied, selected from an asymmetrical screen, directional flaps and an anti-glare screen. The luminaire with 70W HIT flood optic comes complete with electronic control gear. IP 40 on the optical assembly.