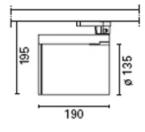

September 2012





Sydecar - with electronic control gear 70W HIT (CDM-T) - Flood

## Product code:

6496

#### Technical description:

Spotlight made of die-cast aluminium and thermoplastic material, with adapter for installation on electrified track. Spotlight double adjustability allows a 360° rotation about the vertical axis and 90° tilting relative to the horizontal plane. The luminaire has mechanical locks for aiming, operated using the same tool on two screws, one at the side of the power supply box shell and one on the track adapter. The spotlight has an accessory holding ring which may contain up to two flat accessories simultaneously. Another external component can also be applied, selected from an asymmetrical screen, directional flaps and an anti-glare screen. The luminaire with 70W HIT flood o