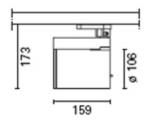

September 2012





Sydecar - with electronic control gear 8x1W LED warm white - Spot

## Product code:

6491

### Technical description:

Adjustable spotlight with adapter for installation on electrified track for 8x1W high output LED lamp with monochrome emission in a Warm White (3100K) tone. Medium optic with plastic lenses, medium beam (10°) and safety glass with serigraphy. Complete with lamp and electronic power supply. Luminaire made of die-cast aluminium and thermoplastic material, allows a 360° rotation about the vertical axis and 90° tilting relative to the horizontal plane. The luminaire has mechanical locks for aiming, operated using the same tool on two screws, one at the side of the power supply box shell and one on the track adapter. Spotlight equipped with accessory holding ring designed to