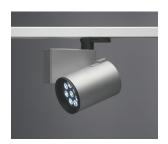

### Technical description:

Adjustable spotlight with adapter for installation on electrified track for 8x1W high output LED lamp with monochrome emission in a Warm White (3100K) tone. Medium optic with plastic lenses, medium beam (10°) and safety glass with serigraphy. Complete with lamp and electronic power supply. Luminaire made of die-cast aluminium and thermoplastic material, allows a 360° rotation about the vertical axis and 90° tilting relative to the horizontal plane. The luminaire has mechanical locks for aiming, operated using the same tool on two screws, one at the side of the power supply box shell and one on the track adapter. Spotlight equipped with accessory holding ring designed to contain a flat accessory. Another external component can also be applied, selected from an asymmetrical screen, directional flaps and an anti-glare screen. All external accessories rotate 360° about the spotlight longitudinal axis.

## Dimension:

L 159 mm - D 106 mm - H 173 mm

### Colour:

White (01)|Grey/Black (74)