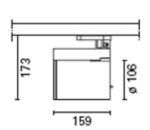

September 2012





Sydecar - with electronic control gear 8x1W LED neutral white - Spot

## Product code:

6489

### Technical description:

Adjustable spotlight with adapter for installation on electrified track for 8x1W high output LED lamp with monochrome emission in a Neutral White (4200K) tone. Spot optic with plastic lenses, narrow beam (10°) and safety glass with serigraphy. Complete with lamp and electronic power supply. Luminaire made of die-cast aluminium and thermoplastic material, allows a 360° rotation about the vertical axis and 90° tilting relative to the horizontal plane. The luminaire has mechanical locks for aiming, operated using the same tool on two screws, one at the side of the power supply box shell and one on the track adapter. Spotlight equipped with accessory holding ring designed