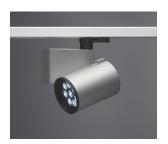

### Technical description:

Adjustable spotlight with adapter for installation on electrified track for 8x1W high output LED lamp with monochrome emission in a Neutral White (4200K) tone. Spot optic with plastic lenses, narrow beam (10°) and safety glass with serigraphy. Complete with lamp and electronic power supply. Luminaire made of die-cast aluminium and thermoplastic material, allows a 360° rotation about the vertical axis and 90° tilting relative to the horizontal plane. The luminaire has mechanical locks for aiming, operated using the same tool on two screws, one at the side of the power supply box shell and one on the track adapter. Spotlight equipped with accessory holding ring designed to contain a flat accessory. Another external component can also be applied, selected from an asymmetrical screen, directional flaps and an anti-glare screen. All external accessories rotate 360° about the spotlight longitudinal axis.