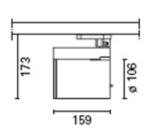

September 2012





Sydecar - with electronic control gear 70W HIT (CDM-TC) - Flood

## Product code:

6488

### Technical description:

Spotlight made of die-cast aluminium and thermoplastic material, with adapter for installation on electrified track. Spotlight double adjustability allows a 360° rotation about the vertical axis and 90° tilting relative to the horizontal plane. The luminaire has mechanical locks for aiming, operated using the same tool on two screws, one at the side of the power supply box shell and one on the track adapter. The spotlight has an accessory holding ring which may contain up to two flat accessories simultaneously. Another external component can also be applied, selected from an asymmetrical screen, directional flaps and an anti-glare screen. The luminaire with 70W HIT (CDM-TC