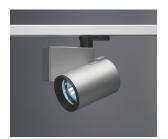

### Technical description:

Spotlight made of die-cast aluminium and thermoplastic material, with adapter for installation on electrified track. Spotlight double adjustability allows a 360° rotation about the vertical axis and 90° tilting relative to the horizontal plane. The luminaire has mechanical locks for aiming, operated using the same tool on two screws, one at the side of the power supply box shell and one on the track adapter. The spotlight has an accessory holding ring which may contain up to two flat accessories simultaneously. Another external component can also be applied, selected from an asymmetrical screen, directional flaps and an anti-glare screen. The luminaire with 70W HIT (CDM-TC) flood optic comes complete with electronic control gear. IP 40 on the optical assembly.

### Colour:

White (01)|Grey/Black (74)