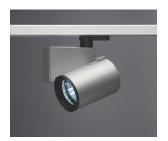

### Technical description:

Spotlight made of die-cast aluminium and thermoplastic material, with adapter for installation on electrified track. Spotlight double adjustability allows a 360° rotation about the vertical axis and 90° tilting relative to the horizontal plane. The luminaire has mechanical locks for aiming, operated using the same tool on two screws, one at the side of the power supply box shell and one on the track adapter. The spotlight has an accessory holding ring which may contain up to two flat accessories simultaneously. Another external component can also be applied, selected from an asymmetrical screen, directional flaps and an anti-glare screen. The luminaire with 70W HIT (CDM-TC) spot optic comes complete with electronic control gear. IP 40 on the optical assembly.

## Installation:

on an electrified track or using a suitable power supply unit

## Mounting:

Three circuit track