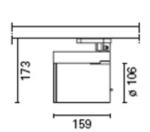

September 2012





Sydecar - with electronic control gear 70W HIT (CDM-TC) - Spot

## Product code:

6487

### Technical description:

Spotlight made of die-cast aluminium and thermoplastic material, with adapter for installation on electrified track. Spotlight double adjustability allows a 360° rotation about the vertical axis and 90° tilting relative to the horizontal plane. The luminaire has mechanical locks for aiming, operated using the same tool on two screws, one at the side of the power supply box shell and one on the track adapter. The spotlight has an accessory holding ring which may contain up to two flat accessories simultaneously. Another external component can also be applied, selected from an asymmetrical screen, directional flaps and an anti-glare screen. The luminaire with 70W HIT (CDM-TC)