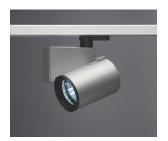

### Technical description:

Spotlight made of die-cast aluminium and thermoplastic material, with adapter for installation on electrified track. Spotlight double adjustability allows a 360° rotation about the vertical axis and 90° tilting relative to the horizontal plane. The luminaire has mechanical locks for aiming, operated using the same tool on two screws, one at the side of the power supply box shell and one on the track adapter. The spotlight has an accessory holding ring which may contain up to two flat accessories simultaneously. Another external component can also be applied, selected from an asymmetrical screen, directional flaps and an anti-glare screen. The luminaire with 35W HIT (CDM-TC) flood optic comes complete with electronic control gear. IP 40 on the optical assembly.

## Installation:

on an electrified track or using a suitable power supply unit

## Mounting:

Three circuit track