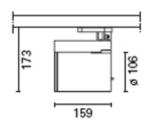

September 2012





Sydecar - with electronic control gear 35W HIT (CDM-TC) - Flood

## Product code:

6486

### Technical description:

Spotlight made of die-cast aluminium and thermoplastic material, with adapter for installation on electrified track. Spotlight double adjustability allows a 360° rotation about the vertical axis and 90° tilting relative to the horizontal plane. The luminaire has mechanical locks for aiming, operated using the same tool on two screws, one at the side of the power supply box shell and one on the track adapter. The spotlight has an accessory holding ring which may contain up to two flat accessories simultaneously. Another external component can also be applied, selected from an asymmetrical screen, directional flaps and an anti-glare screen. The luminaire with 35W HIT (CDM-TC