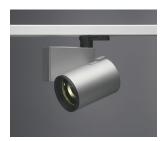

#### Technical description:

Spotlight made of die-cast aluminium and thermoplastic material, with adapter for installation on electrified track. Spotlight double adjustability allows a 360° rotation about the vertical axis and 90° tilting relative to the horizontal plane. The luminaire has mechanical locks for aiming, operated using the same tool on two screws, one at the side of the power supply box shell and one on the track adapter. The spotlight has an accessory holding ring which may contain up to two flat accessories simultaneously. Another external component can also be applied, selected from an asymmetrical screen, directional flaps and an anti-glare screen. The luminaire with 100W 12V QT12 flood optic comes complete with a dimmable electronic transformer. IP 40 on the optical assembly with the use of accessory glass components.