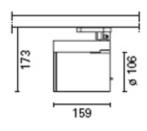

September 2012





Sydecar - with dimmable electronic transformer 100W 12V QT 12 - Flood

## Product code:

6483

#### Technical description:

Spotlight made of die-cast aluminium and thermoplastic material, with adapter for installation on electrified track. Spotlight double adjustability allows a 360° rotation about the vertical axis and 90° tilting relative to the horizontal plane. The luminaire has mechanical locks for aiming, operated using the same tool on two screws, one at the side of the power supply box shell and one on the track adapter. The spotlight has an accessory holding ring which may contain up to two flat accessories simultaneously. Another external component can also be applied, selected from an asymmetrical screen, directional flaps and an anti-glare screen. The luminaire with 100W 12V