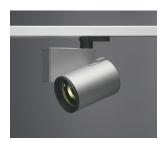

#### Technical description:

Spotlight made of die-cast aluminium and thermoplastic material, with adapter for installation on electrified track. Spotlight double adjustability allows a 360° rotation about the vertical axis and 90° tilting relative to the horizontal plane. The luminaire has mechanical locks for aiming, operated using the same tool on two screws, one at the side of the power supply box shell and one on the track adapter. The spotlight has an accessory holding ring which may contain up to two flat accessories simultaneously. Another external component can also be applied, selected from an asymmetrical screen, directional flaps and an anti-glare screen. The luminaire with 100W 12V QT12 spot optic comes complete with a dimmable electronic transformer. IP 40 on the optical assembly with the use of accessory glass components.

## Colour:

White (01)|Grey/Black (74)