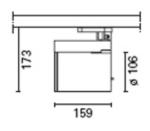

September 2012





Sydecar - with dimmable electronic transformer 100W 12V QT 12 - Spot

## Product code:

6482

#### Technical description:

Spotlight made of die-cast aluminium and thermoplastic material, with adapter for installation on electrified track. Spotlight double adjustability allows a 360° rotation about the vertical axis and 90° tilting relative to the horizontal plane. The luminaire has mechanical locks for aiming, operated using the same tool on two screws, one at the side of the power supply box shell and one on the track adapter. The spotlight has an accessory holding ring which may contain up to two flat accessories simultaneously. Another external component can also be applied, selected from an asymmetrical screen, directional flaps and an anti-glare screen. The luminaire with 100W 12V